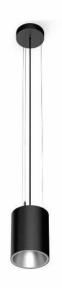

# Suspended Downlight

The CYGNUS Can Light Range is loved by all specifiers. Compact design, easy to install - it makes a great statement! Available in white, black, and suspended. Include these in your next project, and be amazed by the effect of these great LED surface mounted Can Lights. A quality downlight, perfect for hard to cut surfaces like concrete ceilings. Use as a modern Pendant.

## VARIATIONS

ND4150 CYGNUS 18W Round Pendant Light, White, 60°, DALI, 3000K