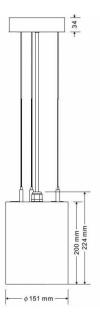

### **Material Specifications**

MaterialHigh Grade AluminiumFinishSmooth Powder CoatDimensions151mm (Dia) x 200mm (H)

Ingress Protection IP20

**Warranty** 5 Year Replacement