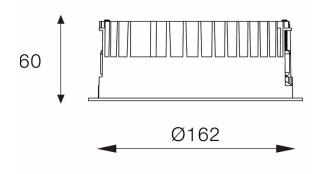

## **Material Specifications**

MaterialHigh Grade AluminiumFinishSmooth Powder CoatDimensions162mm Dia x 60mm (H)Cutout150mm (Dia)

Ingress Protection IP54

**Warranty** 5 Year Replacement