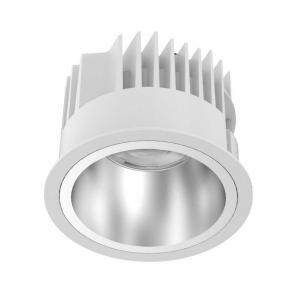

# KALO 150mm

The KALO 18W Commercial Downlight 150mm is used in commercial applications where style and class is important. At 60mm, this is one of the most low profile commercial downlights available. IP54 Rated. Used in schools, hospitals, corridors and wet areas. With a matt silver reflector and diffused lens the KALO series offers excellent optical control along with visual interest.