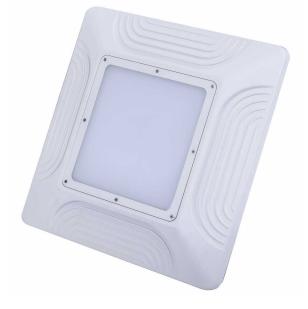

## LAWSON 100W Surface Mount Canopy Light

The LAWSON 100W Canopy Light is an ideal replacement for obsolete metal halide canopy lights, saving power and reducing maintenance costs. These attractive and functional LED canopy lights will be perfect for your needs providing rugged fitting with exceptional brightness. The LAWSON surface mount LED canopy light is suitable for outdoor applications such as loading docks, petrol stations, food processing plants and common areas. Featuring an IP65 and IK10 rating, they are durable and built to last. Suited for Surface Mounting

#### **Material Specifications**

| Housing            | 6063 Die Cast Aluminium    |
|--------------------|----------------------------|
| Finish             | Anti-Corrosive Powder Coat |
| Dimensions         | 382mm x 382mm x 109mm(D)   |
| Impact Rating      | IK10                       |
| Ingress Protection | IP65                       |
| Weight             | 4.6kg                      |
| Warranty           | 5 Year Replacement         |