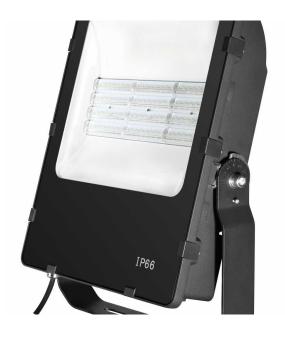

# Asymmetric Floodlight

The LENNOX 72W Linear Lens IP66 Floodlight is the premium series floodlight for the professional market. Die-Cast Aluminium for enhanced Dissipation. IP66 Waterproof. Asymmetric Beam Angle, for 100% Forward Throw Light, with no back-light, reducing light pollution and glare. Enhanced corrosion resistance, using AkzoNobel Powder Coating.

Designing for Industrial Environments including Farms, Swimming Centres, Coastal areas.

**IP66** 