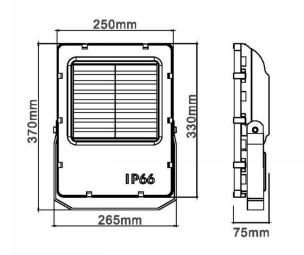

## **Material Specifications**

HousingDie-Cast Aluminium DesignFinishAkzoNobel Powder CoatDimensions370 x 265 x 75mm

Impact RatingIK08Ingress ProtectionIP66

**Warranty** 5 Year Replacement