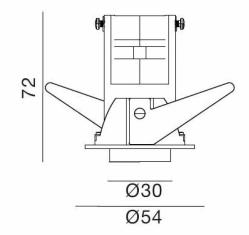

## **Material Specifications**

Material Aluminium

Finish Smooth Powder Coat
Dimensions 54mm Face Dia
Cutout 46mm (Dia)
Ingress Protection IP20

**Warranty** 5 Year Replacement