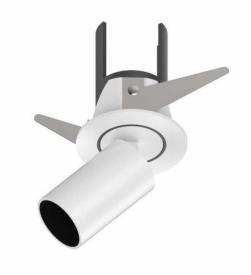

## **PONTIAC 4W**

# Retractable Downlight

PONTIAC 4W Retractable Downlight offers great flexibility. Its miniature size makes this a minimalist lighting, while being functional and versatile. Flexible for lighting schemes in residential or retail spaces. Direct illumination with a 36° optic reflector.

Power supply is small enough to fit through hole cutout.