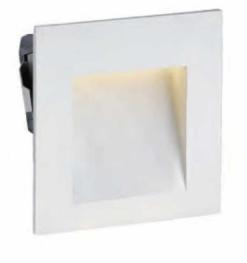

# **Recessed Wall Light** IP65

#### **Material Specifications**

Material Finish Dimensions Mounting Ingress Protection Warranty High Grade Aluminium Textured Powder Coat (White or Black) 70mm(H) x 66mm(W) x 40mm(D) Wall Recessed IP65 5 Year Replacement

### VARIATIONS

TR-5-3K-W5W Square Recessed Wall Light, White, 3000KTR-5-4K-W5W Square Recessed Wall Light, White, 4000KTR-5-3K-B5W Square Recessed Wall Light, Black, 3000KTR-5-4K-B5W Square Recessed Wall Light, Black, 4000K