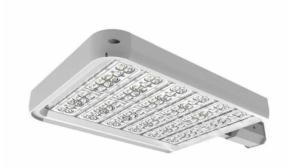

# **ULTRA Floodlight**

## 150W - 180W

Excellent performance in a compact design. Utilising the ultra fixture system for greater

flexibility. Excellent heat dissipation performance and high weather protection.

Perfect for pathway, carparks and other outdoor areas.