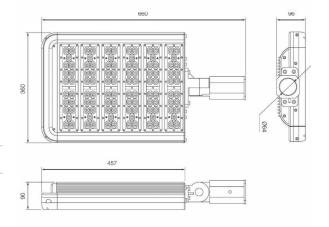

#### **Material Specifications**

Housing Aluminium Finish Black

**Dimensions** 150W - 545mm (L) x 360mm (W) x 90mm (H) **Dimensions** 180W - 660mm (L) x 360mm (W) x 90mm (H)

Ingress Protection IP65

**Warranty** 5 Year Replacement