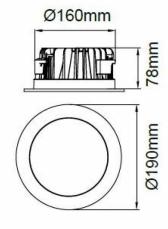

### **Material Specifications**

Material Specifications Durable Metal Housing / Opal Diffuser

**Colour** White Trim

**Dimensions** 190mm (Face Dia) x 78mm (H)

Cutout 160mm Ingress Protection IP54

**Warranty** 5 Year Replacement