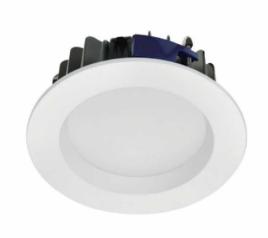

### **Material Specifications**

Material Specifications Durable Metal Housing / Opal Diffuser

**Colour** White Trim

**Dimensions** 190mm (Face Dia) x 78mm (H)

Cutout 160mm Ingress Protection IP54

**Warranty** 5 Year Replacement