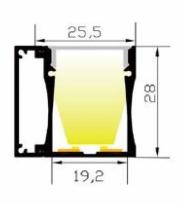

36 – 20 Tucks Road, Seven Hill NSW, 2147 ⊛ 02 9037 8200 © info@nswdistributors.com.au \_\_\_\_ www.nswdistributors.com.au

# 15W/m Wall Mounted Linear Profile

## IP20

### S P E C I F I C A T I O N S

### **Material Specifications**

Material

Warranty

#### **Electrical Specifications**

| LED Wattage                   | 1 |
|-------------------------------|---|
| Correlated Colour Temperature | Э |
| Input Voltage                 | 2 |
| Power Supply                  | F |
| Optic Specifications          | 1 |
| CRI                           | ç |
| Rated Lifetime (L70B20)       | 5 |
|                               |   |

Anodised Aluminium Black Finish - Colour Options on request 5 Year Replacement

15W/m 3000K /3500K / 4000K/ 5000K 24V DC Remote Constant Voltage 120° 90+ 50,000hr





VARIATIONS