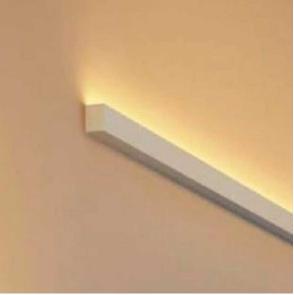

⊗ 36 – 20 Tucks Road, Seven Hill NSW, 2147 ⊛ 02 9037 8200 © info@nswdistributors.com.au \_\_\_\_ www.nswdistributors.com.au

# 15W/m Wall Mounted Linear Profile

## IP20

### S P E C I F I C A T I O N S

### **Material Specifications**

Material

Warranty

#### **Electrical Specifications**

| LED Wattage                   | 1 |
|-------------------------------|---|
| Correlated Colour Temperature | Э |
| Input Voltage                 | 2 |
| Power Supply                  | F |
| Optic Specifications          | 1 |
| CRI                           | ç |
| Rated Lifetime (L70B20)       | 5 |
|                               |   |

Anodised Aluminium Black Finish - Colour Options on request 5 Year Replacement

15W/m 3000K /3500K / 4000K/ 5000K 24V DC Remote Constant Voltage 120° 90+ 50,000hr





VARIATIONS